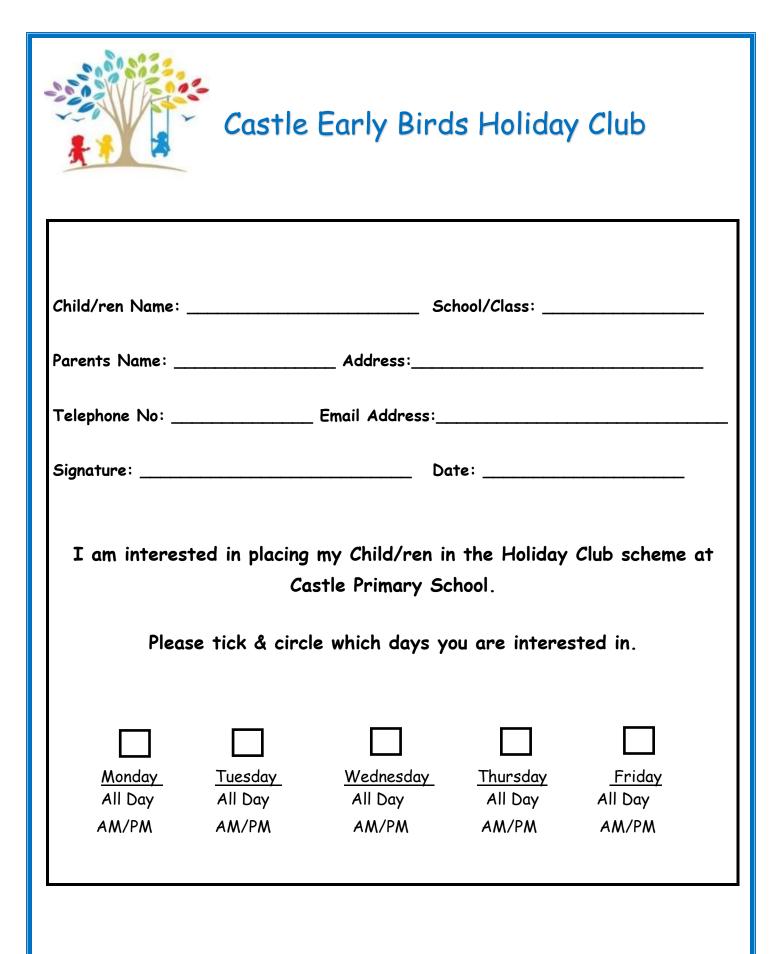

Monday 12<sup>th</sup> - Friday 17<sup>th</sup> February (At Castle Primary School) 8.00am - 4.30pm (£24) also half sessions Morning 8.30am - 12.00pm or Afternoon 12.30pm-4.30pm (£12) (Discount for siblings  $\pounds 22/\pounds 11$ ) (All you need is to provide a heathy packed lunch, and we will provide healthy snacks and drinks throughout the day)



## Lots of Art and Crafts



Baking, including a treat to take home



Movies Day with drink & snack



**Face** Painting











Team Building & Dancina

Due to limited availability, please register your child as soon as possible. Message Mandy Brittan 07855632215 email castleearlybirds@outlook.com or download registration forms from my website, castleearybirds.com Follow us on Castle Early Birds Holiday Club Ofsted EY418808

PTO